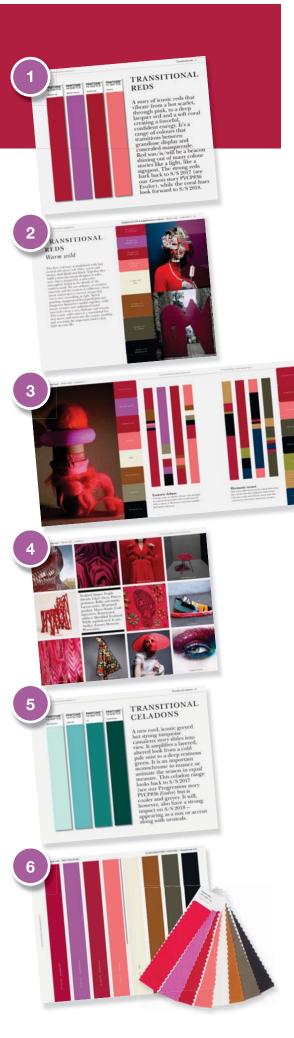

#### How To Use: 1) The Key Colors

We introduce each palette with the 4 key colors that will serve as the foundation to the seasonal color story.

#### 2) Key + Supplementary Colors

Highlights the addition of 2 - 4 supplementary colors to the key colors featured at the palette opening. Displayed as additives to the 4 key palette shades, these supplementary colors will allow you to develop, transform, and personalize your seasonal color stories.

#### 3) Harmony Pages

We enhance our palette with palette with harmony pages, where the key colors are presented in different combinations which include supplementary palette hues plus colors chosen from other color stories in the forecast.

#### 5) Transitional Colors

Focuses on the colors that can cross seasons, locations and gender.