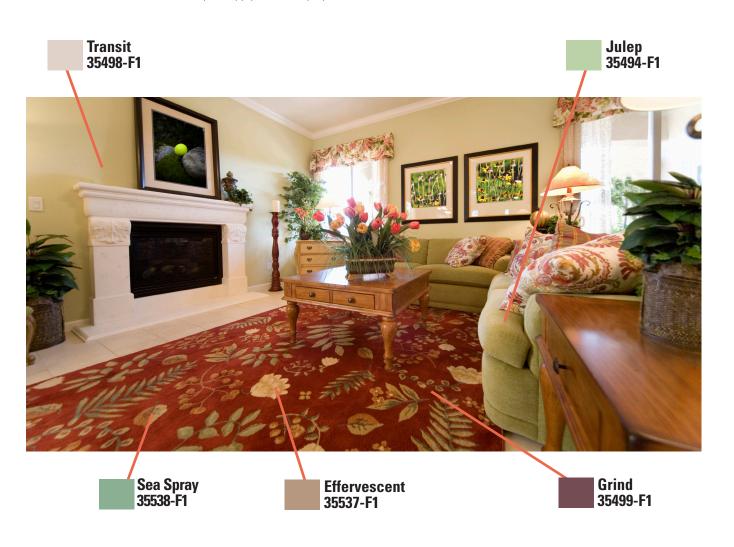

# **Carpet**

Americhem's Color Trends can help you predict the buying habits of your customers, from the traditional carpet colors to the fresh color palettes that home owners are looking for. Below you can see how our Color Trends can fit into a home from the carpet to the furniture.