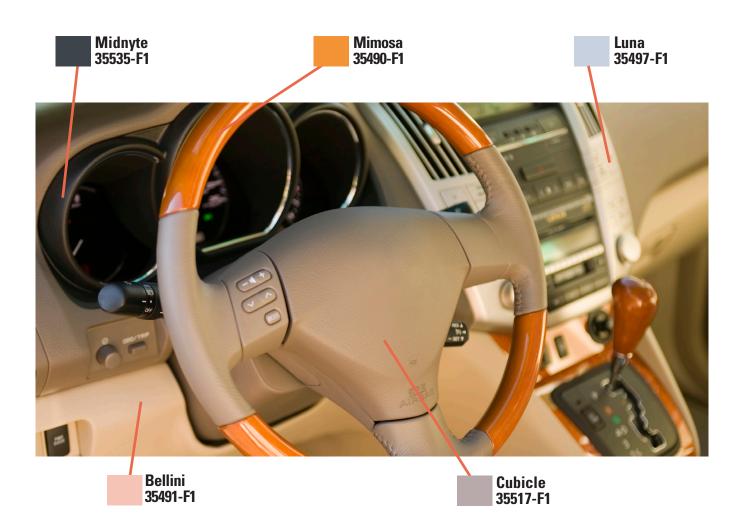

## **Automotive**

Americhem's Color Trends can help you predict the buying habits of your customers, from the traditional automotive interior colors to the fresh color palettes that new car buyers are looking for. Below you can see how our Color Trends can fit into a car interior and dashboard.