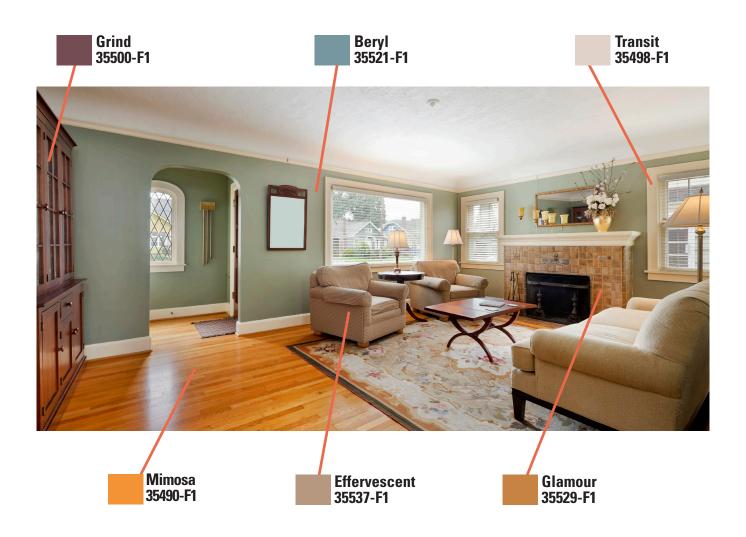

#### **Architecture**

Americhem's Color Trends can help you predict the buying habits of your customers, from the traditional building products colors to the fresh, new color palettes that home owners are looking for. Below you can see how our Color Trends can fit into a home living room set and decor.