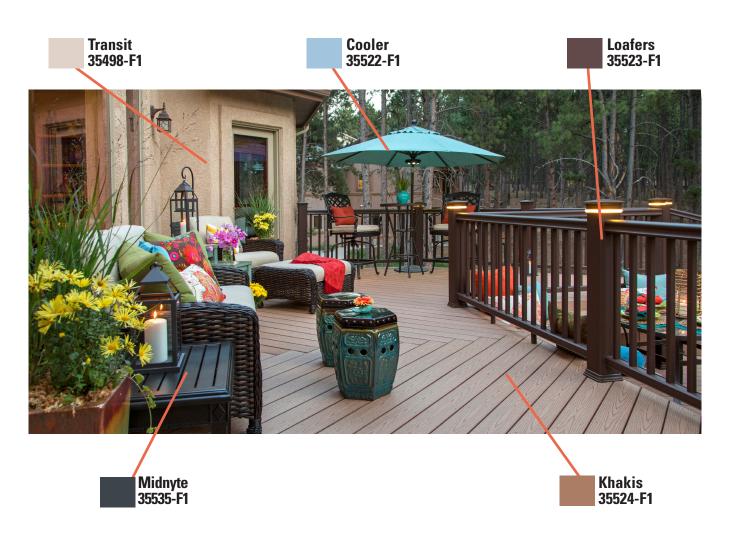

## **Architecture**

Americhem's Color Trends can help you predict the buying habits of your customers, from the traditional building products colors to the fresh, new color palettes that home owners are looking for. Below you can see how our Color Trends can fit into a home deck from the railings to the sunshades.