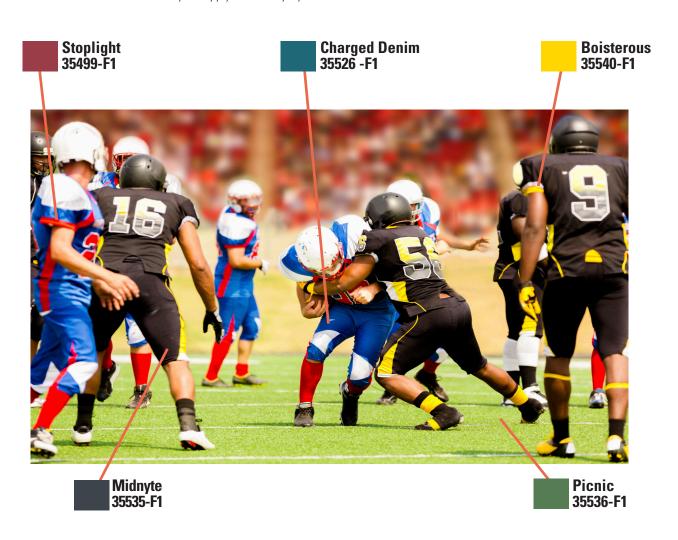

#### **Fibers & Turf**

Americhem's Color Trends can help you predict the buying habits of your customers, from the traditional synthetic fibers colors to the fresh color palettes that consumers are looking for. Below you can see how our Color Trends can fit into apparel and turf designs.